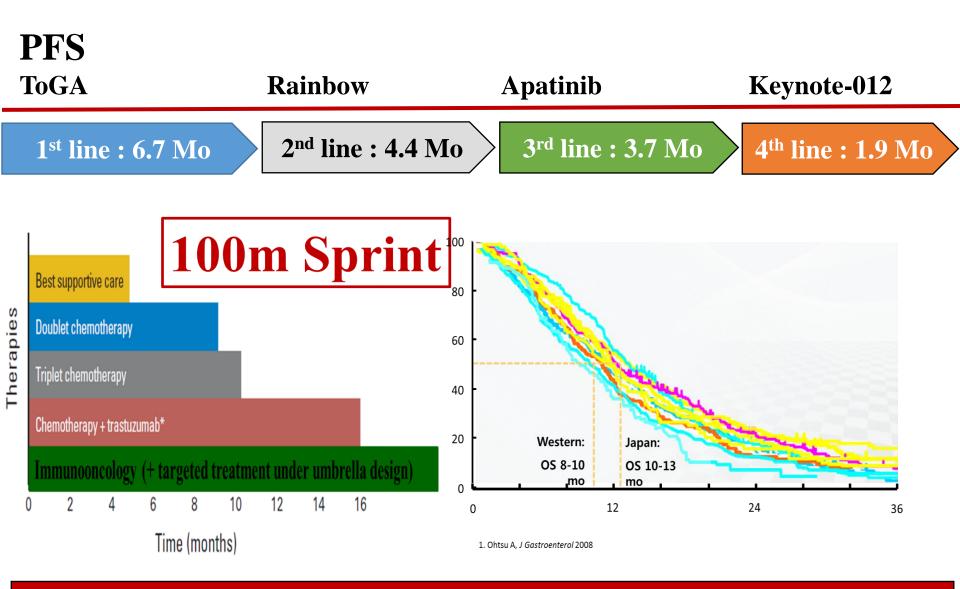

draining pigtail, palliative radiotherapy, hyperalimentation, pain control, anti-emetics



#### **IV-1.** Trends in palliative chemotherapy

# (5-FU analogue + platinum) (FP/XP/SP/FOLFOX/CapOX/SOX) Adding trastuzumab in Her-2 + patients

Asia

North America (5-FU/cisplatin, DCF)

Europe (ECF/EOX)





## **IV-2. Regional difference in OS**





**DASIA 18-21 DECEMBER** SINGAPORE

SINGAPORE

2015

## **IV-3.** Culture and policy-related issues

- Herbal medicine
- Drug availability and reimbursement
- Cultural uniqueness:
  - continued chemotherapy with good PS: 4<sup>th</sup>, 5<sup>th</sup> line,
  - clinical trials
- Different attitude for hospice care (short survival after PD)





Figure 1. Stepwise improvements in efficacy of chemotherapy for early-stage breast cancer.<sup>6</sup>



#### Longer PFS/Better PS→ Next regimen (Relay Race)

**18-21 DECEMBER** 



## Summary

|                                           | EAST                                | WEST                                      |  |  |  |
|-------------------------------------------|-------------------------------------|-------------------------------------------|--|--|--|
| Incidence/prevalence/Age                  | High/50s                            | Low/60s                                   |  |  |  |
| Tumor burden/stage                        | Low                                 | High                                      |  |  |  |
| Location                                  | distal                              | proximal                                  |  |  |  |
| Histology