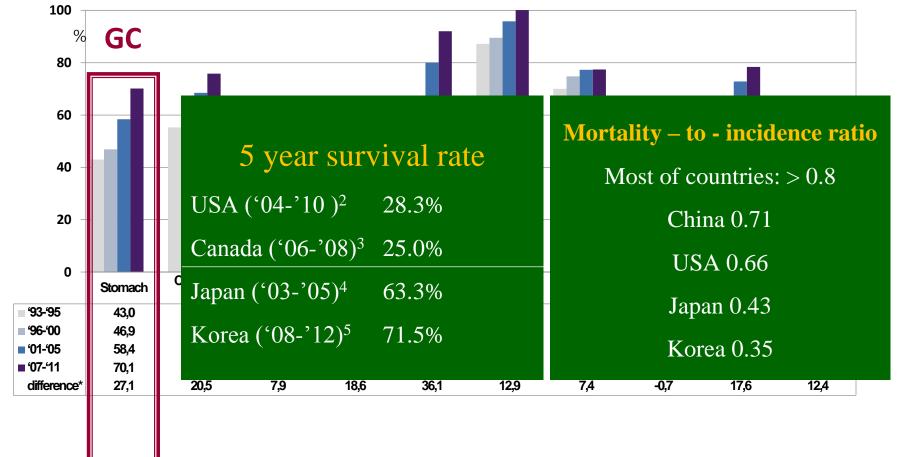

#### **I-2.** Current treatment outcomes

■ '93-'95 ■ '96-'00 ■ '01-'05 ■ '07-'11

o the SEER web site, April 2014, 3) Canadian Cancer Society, Statistics Canada and Provincial/Territorial Cancer

Monitoring of Cancer Incidence in Japan - Survival 2003-2005 report 2013, 5) Kyu-Won Jung, Young-Joo Won et

1) Major cancer sites selected based on 2011 crude rates \* difference in the cancer survival probability between '93~'95 and '07~'11, 2) Howlader N, Noone AM, et alSEER Cancer Statistics Review, 1975-2011, National Cancer

Institute. Bethesda, MD, http://seer.cancer.gov/csr/1975\_2011/, hased Registry. Cancer Statistics 2014 4, Gener for Cancer Control a al. Cancer Designed Statistics 2014 4, Gener for Cancer Control a