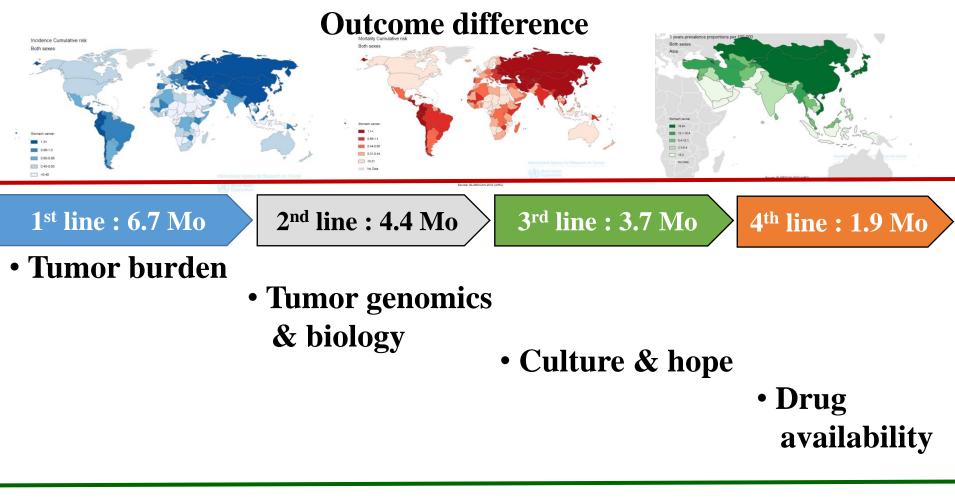

| EAST                                | WEST                                      |  |  |  |
| Localized (National screen)               | Better endoscopist, radiologist     |                                           |  |  |  |
| Regional (D2)                             | Better surgeon                      |                                           |  |  |  |
| Systemic                                  |                                     | Better drug reimburse                     |  |  |  |
| Survival                                  | Better in stage II-IV               | Similar in stage I                        |  |  |  |
| SINGAPORE ENVIO                           |                                     |                                           |  |  |  |



Asian cancer:  $\geq 3^{rd}$  line treatment(12~15 months)Non-Asian cancer:  $\leq 2^{nd}$  line treatment(8~10 months)





# Acknowledgement

**Gastric Cancer Center** 

Medical Oncology: Hyun Cheol Chung, Hyo Song Kim, Min Kyu Jung, Seung Hoon Beum Surgical Onoclogy: Sung Hoon Noh, Woo Jin Hyung, Jae Ho Jeong, Hyung Il Kim Gastroenterology: Yong Chan Lee, Sang Gil Lee, Hyun Soo Jung Pathology Hyun Ki Kim, Radiology: Jun Seok Lim

## "Gastric cancer is heterogeneous, but a globally manageable disease."



#### ESMO-CSCO-JSMO-KACO **Joint Symposium**