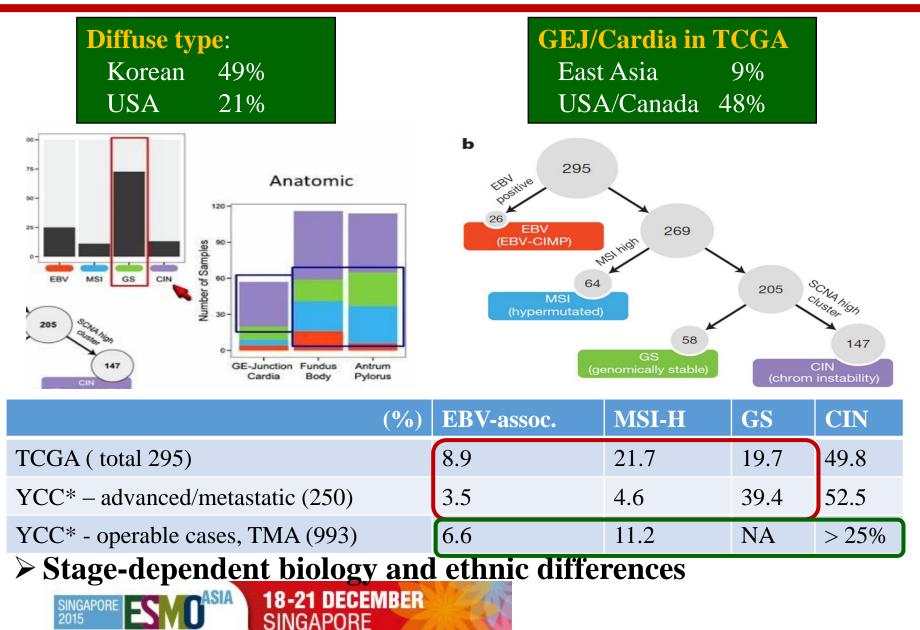

|

25 114). 640-646, 2 Uggehrheim &

SINGAPORE

Strong VEINSOAD KYet a

2015

Oncol 2013:107:230, Shim HJ, Song KY et al. Ann Surg Oncol 2014:21:2332-2339

in all

#### **II-2.** Genome and TCGA subtype difference



\* unpublished

#### **III. Host characteristics**

|                                              | Cou              | ntry             |                      |                              |
|----------------------------------------------|------------------|------------------|----------------------|------------------------------|
|                                              | Korea            | United States    | Р                    |                              |
| No. patients                                 | 1646             | 711              |                      |                              |
| Male                                         | 1096             | 425              | 0.002*               |                              |
| Female