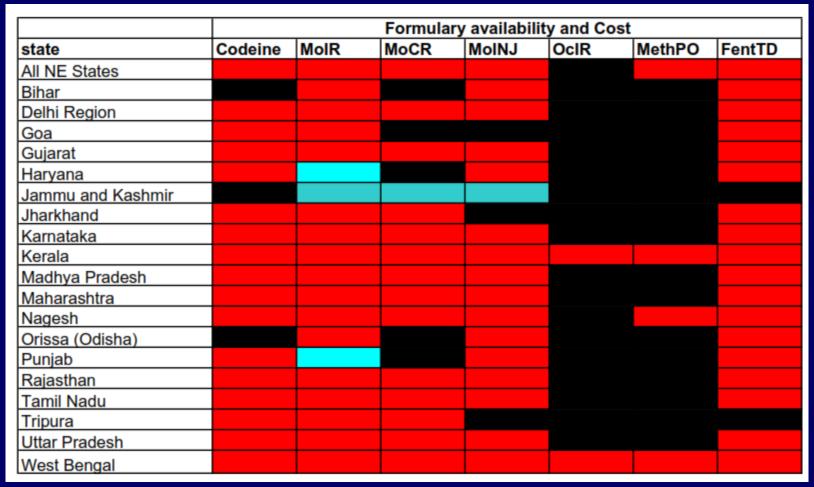

|       |      |        |        |
| Morocco      |                                 |      |      |       |      |        |        |
| Oman         |                                 |      |      |       |      |        |        |
| Palestine    |                                 |      |      |       |      |        |        |
| Qatar        |                                 |      |      |       |      |        |        |
| Saudi Arabia |                                 |      |      |       |      |        |        |
| Syria        |                                 |      |      |       |      |        |        |
| Yemen        |                                 |      |      |       |      |        |        |



#### Formulary and Cost: Asia





#### Formulary and Cost: Indian States





## Actual Availability 7 essential opioids

#### Actual Availability: Latin A and Caribbean





#### Actual Availability: Africa





#### Actual Availability: Middle East

|              | Actual Availability |      |      |       |      |        |        |  |  |
|--------------|---------------------|------|------|-------|------|--------|--------|--|--|
| Country      | Codeine             | MoIR | MoCR | MoINJ | OcIR | MethPO | FentTD |  |  |
| Afghanistan  |                     |      |      |       |      |        |        |  |  |
| Egypt        |                     |      |      |       |      |        |        |  |  |
| Iran         |                     |      |      |       |      |        |        |  |  |
| Iraq         |                     |      |      |       |      |