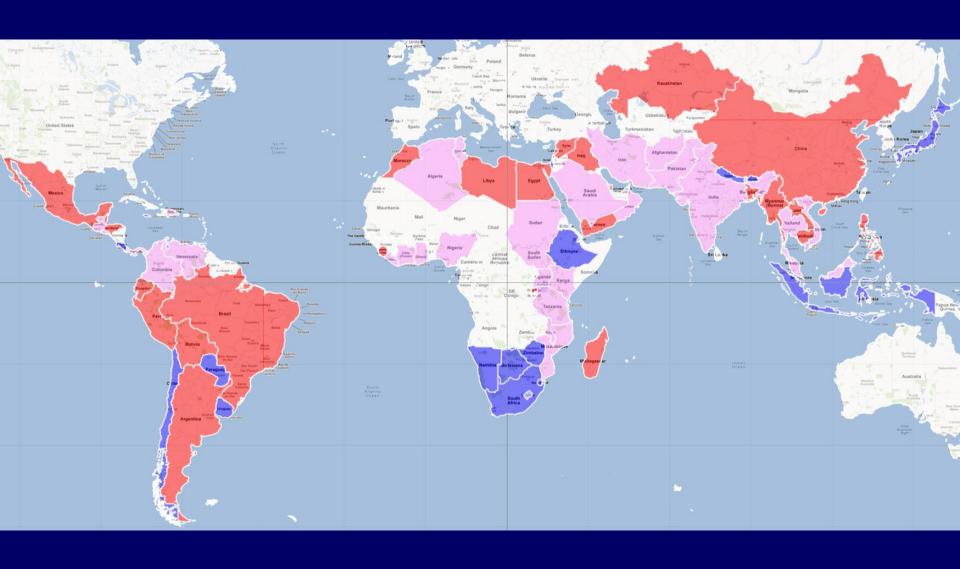

### Results

- 1. Response rate
- 2. Formulary and cost 7 essential opioids
- 3. Actual Availability 7 essential opioids
- 4. Eligibility Restrictions (Patient permits)
- 5. Restrictions of prescribing authority
- 6. Prescription restriction: No. of days supply
- 7. Prescription restriction: complex prescription forms
- 8. Pharmacist restrictions
- 9. Dispensing restrictions
- 10. Negative laws regarding medical use of opioids

### Response Rate

|                            | No Countries<br>or States | Countries<br>Reported | % Countries | No Reports |
|----------------------------|---------------------------|-----------------------|-------------|------------|
| Africa                     | 52                        | 21                    | 40%         | 42         |
| Asia                       | 27                        | 13                    | 48%         | 27         |
| Middle East                | 21                        | 14                    | 67%         | 20         |
| Latin and carriban America | 33                        | 26                    | 79%         | 38         |
| Indian States              | 28                        | 19                    | 67%         | 20         |
|                            | 161                       | 93                    | 57.70%      |            |

|                            |              | Pop<br>Countries |              |
|----------------------------|--------------|------------------|--------------|
|                            | Populn (Mil) | reported         | % population |
| Africa                     | 1060         | 486              | 45%          |
| Asia                       | 2611         | 2429             | 93%          |
| Middle East                | 315          | 271              | 86%          |
| Latin and carriban America | 559          | 559              | 93%          |
| Indian States              | 1189         | 1061             | 89%          |
|                            | 5734         | 4806             | 83.40%       |

## Actual Availability 7 essential opioids