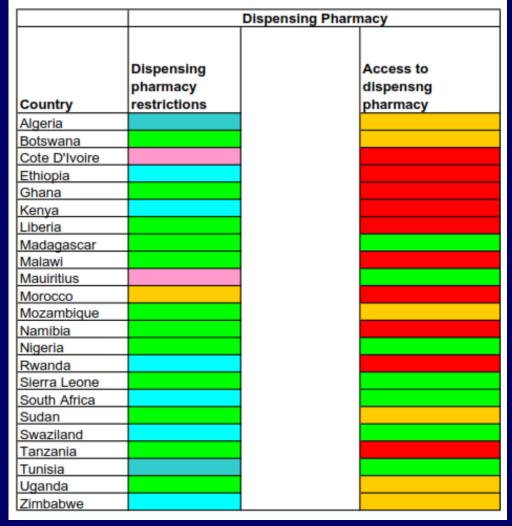

#### Dispensing: Asia

|                 | Dispensing Pharmacy |                       |                      |
|-----------------|---------------------|-----------------------|----------------------|
|                 | Dispensing pharmacy | Jispensing Finantiacy | Access to dispensing |
| Country         | restrictions        |                       | pharmacy             |
| Bhutan          |                     |                       |                      |
| Afghanistan     |                     |                       |                      |
| Bangladesh      |                     |                       |                      |
| Cambodia        |                     |                       |                      |
| China           |                     |                       |                      |
| China-Hong Kong |                     |                       |                      |
| Indonesia       |                     |                       |                      |
| Japan           |                     |                       |                      |
| Kazakhstan      |                     |                       |                      |
| Laos            |                     |                       |                      |
| Malaysia        |                     |                       |                      |
| Myanmar         |                     |                       |                      |
| Nepal           |                     |                       |                      |
| Pakistan        |                     |                       |                      |
| Philippines     |                     |                       |                      |
| Thailand        |                     |                       |                      |
| Vietnam         |                     |                       |                      |