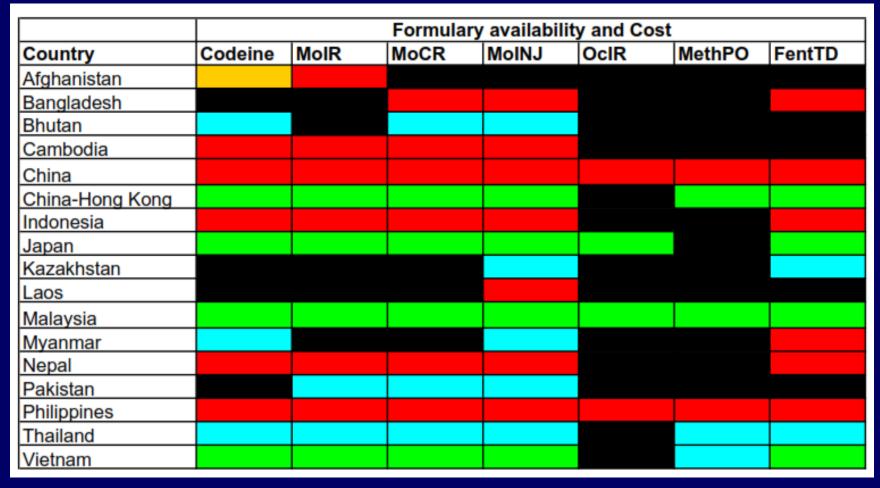

|      |      |       |      |        |        |
| Morocco      |                                 |      |      |       |      |        |        |
| Oman         |                                 |      |      |       |      |        |        |
| Palestine    |                                 |      |      |       |      |        |        |
| Qatar        |                                 |      |      |       |      |        |        |
| Saudi Arabia |                                 |      |      |       |      |        |        |
| Syria        |                                 |      |      |       |      |        |        |
| Yemen        |                                 |      |      |       |      |        |        |



#### Formulary and Cost: Asia





#### Formulary and Cost: Indian States





## Actual Availability 7 essential opioids

#### Actual Availability: Latin A and Caribbean





#### Actual Availability: Africa





#### Actual Availability: Middle East

|              | Actual Availability |      |      |       |      |        |        |  |  |
|--------------|---------------------|------|------|-------|------|--------|--------|--|--|
| Country      | Codeine             | MoIR | MoCR | MoINJ | OcIR | MethPO | FentTD |  |  |
| Afghanistan  |                     |      |      |       |      |        |        |  |  |
| Egypt        |                     |      |      |       |      |        |        |  |  |
| Iran         |                     |      |      |       |      |        |        |  |  |
| Iraq         |