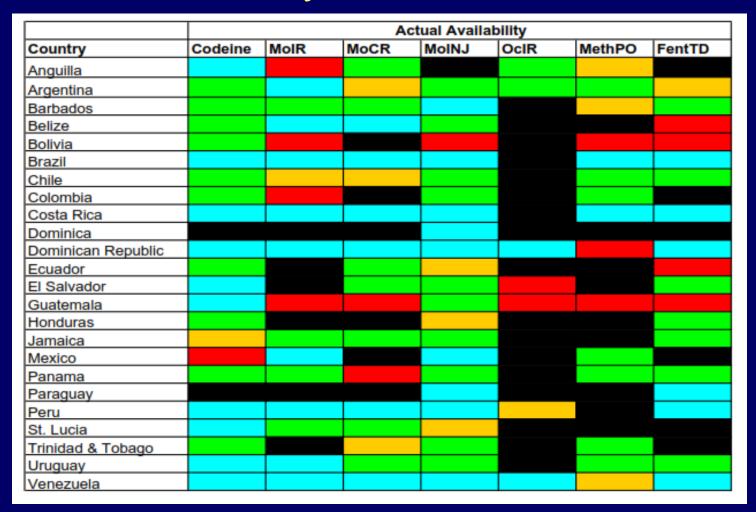

|       |      |        |        |
| Oman         |                                 |      |      |       |      |        |        |
| Palestine    |                                 |      |      |       |      |        |        |
| Qatar        |                                 |      |      |       |      |        |        |
| Saudi Arabia |                                 |      |      |       |      |        |        |
| Syria        |                                 |      |      |       |      |        |        |
| Yemen        |                                 |      |      |       |      |        |        |



#### Formulary and Cost: Asia





#### Formulary and Cost: Indian States





## Actual Availability 7 essential opioids

#### Actual Availability: Latin A and Caribbean





#### Actual Availability: Africa





#### Actual Availability: Middle East

|              | Actual Availability |      |      |       |      |        |        |  |  |
|--------------|---------------------|------|------|-------|------|--------|--------|--|--|
| Country      | Codeine             | MoIR | MoCR | MoINJ | OcIR | MethPO | FentTD |  |  |
| Afghanistan  |                     |      |      |       |      |        |        |  |  |
| Egypt        |                     |      |      |       |      |        |        |  |  |
| Iran         |                     |      |      |       |      |        |        |  |  |
| Iraq         |                     |      |      |       |      |        |        |  |  |
| Israel       |                     |      |      |       |      |