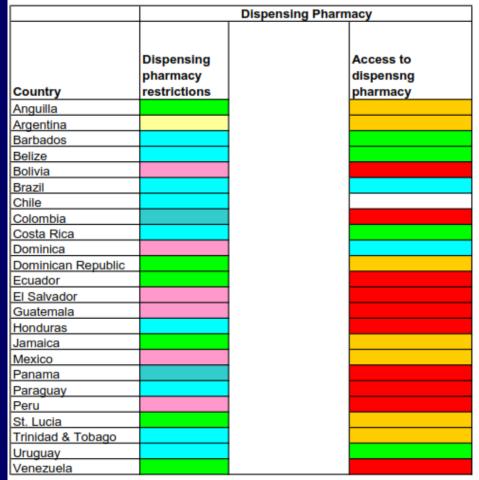

|                         |             |
| Madhya Pradesh    |                         |             |
| Maharashtra       |                         |             |
| Nagesh            |                         |             |
| Orissa (Odisha)   |                         |             |
| Punjab            |                         |             |
| Rajasthan         |                         |             |
| Tamil Nadu        |                         |             |
| Tripura           |                         |             |
| Uttar Pradesh     |                         |             |
| West Bengal       |                         |             |



### Dispensing restrictions

#### Dispensing: Africa







#### Dispensing: Middle East







#### Dispensing: L Am + Caribbean







#### Dispensing: Asia

|                 | Dispensing Pharmacy |                       |                      |
|-----------------|---------------------|-----------------------|----------------------|
|                 | Dispensing pharmacy | Jispensing Finantiacy | Access to dispensing |
| Country         | restrictions        |                       | pharmacy             |
| Bhutan          |                     |                       |                      |
| Afghanistan     |                     |                       |                      |
| Bangladesh      |                     |                       |                      |
| Cambodia        |                     |                       |                      |
| China           |                     |