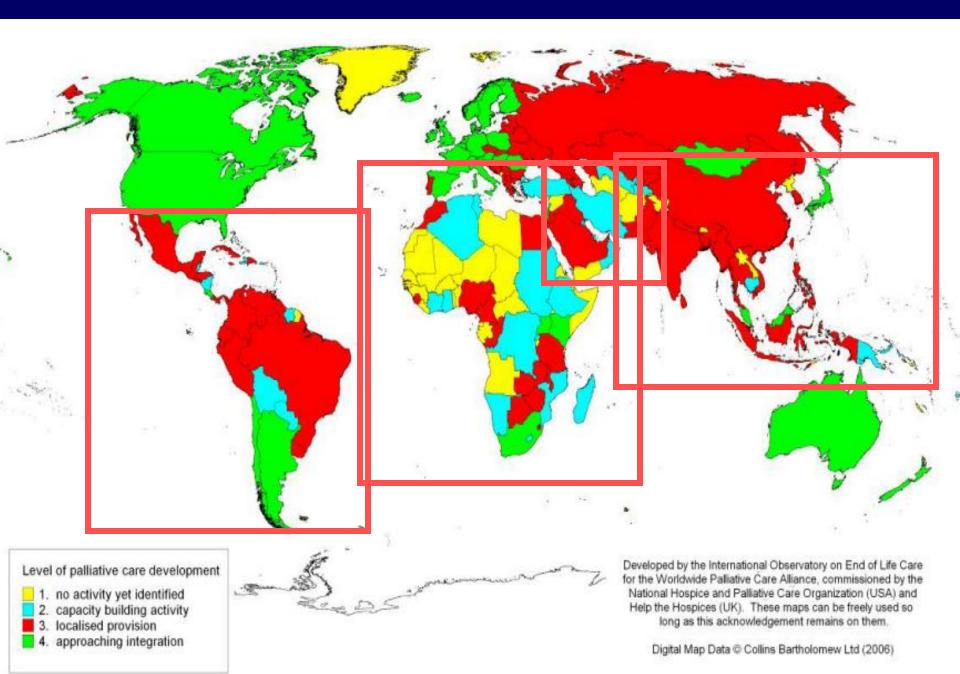

#### Rest of the world

- US, Australia +NZ:
  - OWell documented

- The Rest:
  - OSporadic reporting
  - OInconsistent methodologies
  - OLack of clear picture