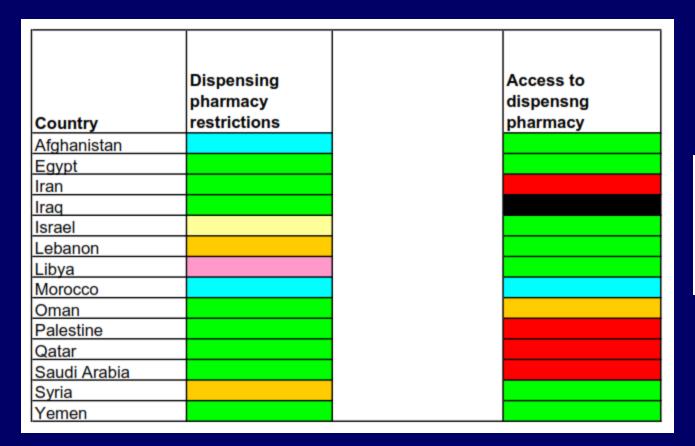

|             |
| Kerala            |                         |             |
| Madhya Pradesh    |                         |             |
| Maharashtra       |                         |             |
| Nagesh            |                         |             |
| Orissa (Odisha)   |                         |             |
| Punjab            |                         |             |
| Rajasthan         |                         |             |
| Tamil Nadu        |                         |             |
| Tripura           |                         |             |
| Uttar Pradesh     |                         |             |
| West Bengal       |                         |             |



### Dispensing restrictions

#### Dispensing: Africa







#### Dispensing: Middle East







#### Dispensing: L Am + Caribbean







#### Dispensing: Asia

|                 | Dispensing Pharmacy |                       |                      |
|-----------------|---------------------|-----------------------|----------------------|
|                 | Dispensing pharmacy | Jispensing Finantiacy | Access to dispensing |
| Country         | restrictions        |                       | pharmacy             |
| Bhutan          |                     |                       |                      |
| Afghanistan     |                     |                       |                      |
| Bangladesh      |                     |                       |                      |
| Cambodia        |                     |                       |                      |
| China