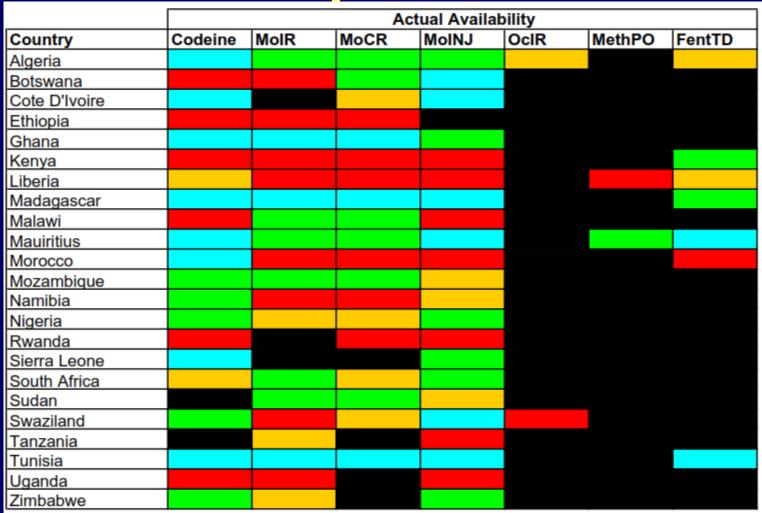

Oman         |                                 |      |      |       |      |        |        |
| Palestine    |                                 |      |      |       |      |        |        |
| Qatar        |                                 |      |      |       |      |        |        |
| Saudi Arabia |                                 |      |      |       |      |        |        |
| Syria        |                                 |      |      |       |      |        |        |
| Yemen        |                                 |      |      |       |      |        |        |



#### Formulary and Cost: Asia





#### Formulary and Cost: Indian States





## Actual Availability 7 essential opioids

#### Actual Availability: Latin A and Caribbean





#### Actual Availability: Africa





#### Actual Availability: Middle East

|              | Actual Availability |      |      |       |      |        |        |  |  |
|--------------|---------------------|------|------|-------|------|--------|--------|--|--|
| Country      | Codeine             | MoIR | MoCR | MoINJ | OcIR | MethPO | FentTD |  |  |
| Afghanistan  |                     |      |      |       |      |        |        |  |  |
| Egypt        |                     |      |      |       |      |        |        |  |  |
| Iran         |                     |      |      |       |      |        |        |  |  |
| Iraq         |                     |      |      |       |      |        |        |  |  |
| Israel       |                     |      |      |       |      |        |        |  |  |
| Lebanon      |