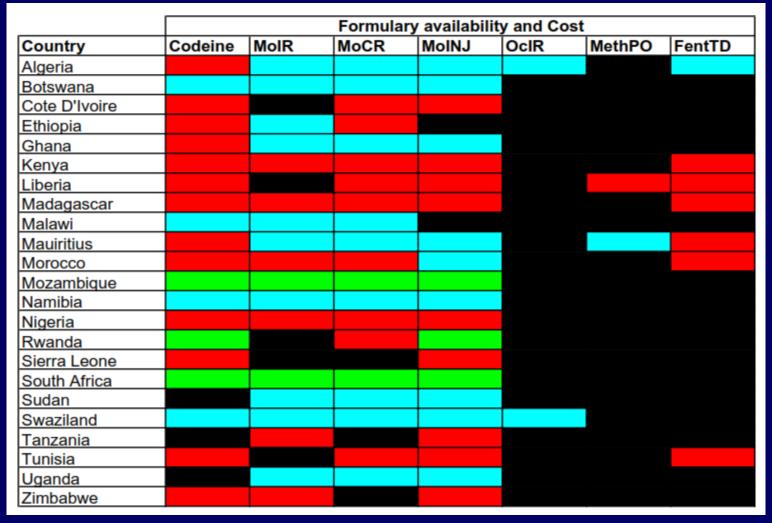

#### Formulary and Cost: Africa

## Formulary and Cost 7 essential opioids

#### Codeine

Morphine, Oral Immediate Release (MoIR)

Morphine, Oral Controlled Release (MoCR)

Morphine, injectable (MoINJ)

Oxycodone, Oral Immediate Release (OcIR)

Methadone, Oral (MoPO)

Fentanyl, transdermal patch (FentTD)