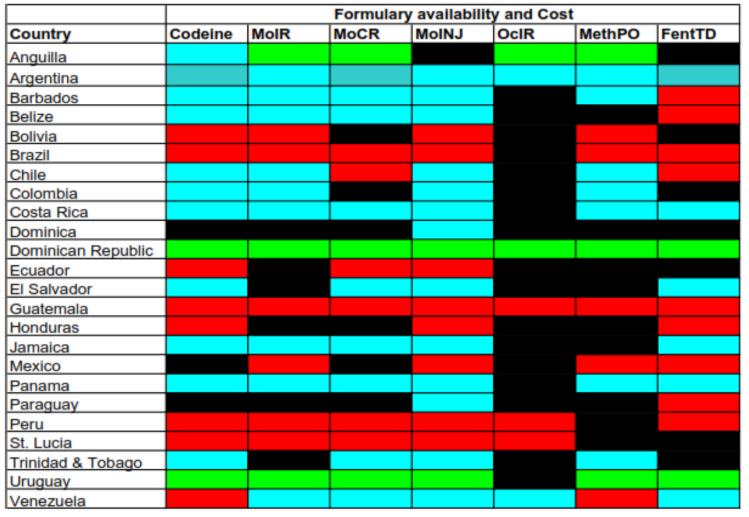

#### Formulary and Cost: Latin A+ Caribbean

## Formulary and Cost 7 essential opioids

#### Codeine

Morphine, Oral Immediate Release (MoIR)

Morphine, Oral Controlled Release (MoCR)

Morphine, injectable (MoINJ)

Oxycodone, Oral Immediate Release (OcIR)

Methadone, Oral (MoPO)

Fentanyl, transdermal patch (FentTD)